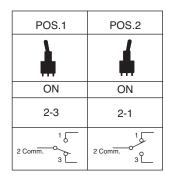

## Dimensions: mm (in.)







### **Electrical Specifications:**

- Contact resistance:  $10m\Omega$  max. initial @ 2-4VDC 100mA
- Insulation resistance: 1,000MΩ min.

٠

- Dieletric strength: 1,000 V RMS@sea level
- Rating: 2A / 250VAC; 5A / 120VAC or 28VDC
- Mechanical Specifications:
- Mechanical life: 30,000 make-and-break cycles
  Operating temperature: -30°C to 85°C
- Note:

Sealed Miniature Toggle Switch 108-1AS1T2184-EVX

RoHS Compliant by Exemption

# Soldering Process:

www.mouser.com

- Manual Soldering: Use soldering iron of 30 watts, controlled at 350°C approximately 5 sec. while applying solder.
- Wave Soldering: Recommended Soldering Temperature: 260±5°C Duration of Solder Immersion: 5±1sec. (PCB is 1.6mm in thickness)



1-800-346-6873

## Available from Mouser Electronics

Specifications are sub