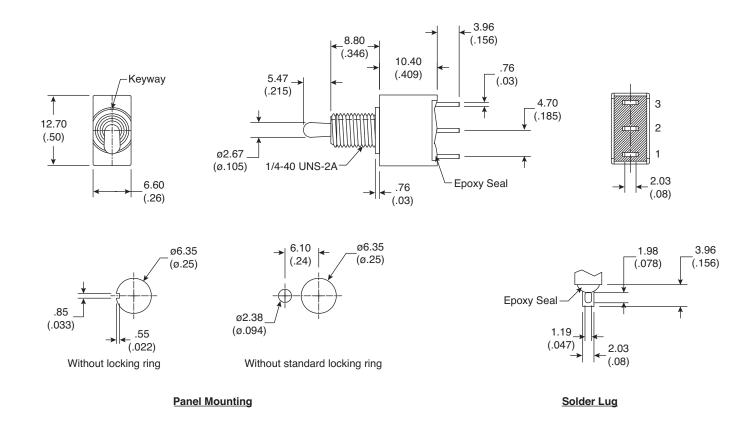

## Dimensions: mm (in.)







### **Electrical Specifications:**

- Contact resistance:  $10m\Omega$  max. initial @ 2-4VDC 100mA
- Insulation resistance: 1,000MΩ min.

٠

- Dieletric strength: 1,000 V RMS@sea level
- Rating: 2A / 250VAC; 5A / 120VAC or 28VDC
- Mechanical Specifications:
- Mechanical life: 30,000 make-and-break cycles
  Operating temperature: -30°C to 85°C
- Note:

Sealed Miniature Toggle Switch 108-1AS1T2184-EVX

RoHS Compliant by Exemption

# Soldering Process:

www.mouser.com

- Manual Soldering: Use soldering iron of 30 watts, controlled at 350°C approximately 5 sec. while applying solder.
- Wave Soldering: Recommended Soldering Temperature: 260±5°C Duration of Solder Immersion: 5±1sec. (PCB is 1.6mm in thickness)



1-800-346-6873

## Available from Mouser Electronics

Specifications are subject